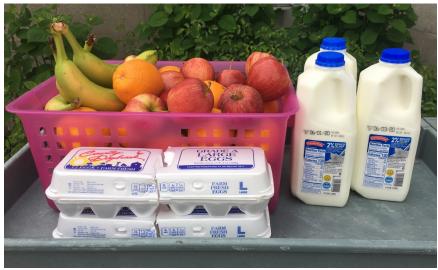

## **MONETARY DONATIONS**

Thanks to your generous donations we purchased apples, bananas, oranges, eggs and milk from Aldi for the **131 bags** we distributed. <u>Donations can be made via:</u>

- (1) Parish Give Central Click Here
- (2) text PANTRY to 708-340-6630
- (3) Checks made payable to SFX Food Pantry and dropped off to Rectory mail slot or mailed to 124 N Spring Ave., La Grange, 60525